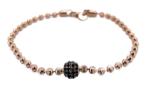

#### Center Stone

Stone Type
Shape and Cutting Style
Carat Weight
Color Grade
Cut Grade
Stone Type
Round Brilliant
0.50 CT
Black
Cut Grade
Fxcellent

#### Comments

**"EXCELLENT IDEAL FINISH"** - The quality of the finish of this jewelry achieves Excellence in symmetry of proportions.

Tested and graded as mounting permits. Grades and weights might be approximate.