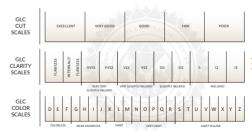

#### DESCRIPTION

115229593

3.35 GR

2.30 CT

Pear Cut

2.00 CT

Excellent

Diamonds

21 Pieces

0.30 CT

Excellent

VVS

**Round Brilliant** 

Red

Pendant Necklace

**Natural Garnet** 

#### Center Stone

Stone Type Shape and Cutting Style Carat Weight Color Grade Cut Grade

## **Side Stones**

Stone Type Shape and Cutting Style Quantity Carat Weight Color Grade Clarity Grade Cut Grade