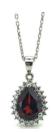

#### DESCRIPTION

115229593

3.35 GR

2.30 CT

Pear Cut

2.00 CT

Excellent

Diamonds

21 Pieces

0.30 CT

Excellent

VVS

**Round Brilliant** 

Red

Pendant Necklace

**Natural Garnet** 

14 Karat White Gold

#### Center Stone

Stone Type Shape and Cutting Style Carat Weight Color Grade Cut Grade

## **Side Stones**

Stone Type Shape and Cutting Style Quantity Carat Weight Color Grade Clarity Grade Cut Grade