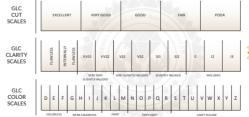

### Center Stone

Stone Type Shape and Cutting Style Carat Weight Color Grade

127760454 Earrings 14 Karat Yellow Gold 9.68 GR 2.40 CT

Natural Garnet **Emerald & Pear Cut** 2.00 CT Red

# Side Stones

Stone Type Shape and Cutting Style Carat Weight Color Grade **Clarity Grade** Cut Grade

Natural Diamonds **Round Brilliant** 0.40 CT D - F VS Excellent