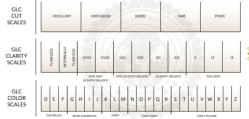

#### July 26, 2023

| J99346165            | GLC Report Number       |
|----------------------|-------------------------|
| Pendant Necklace     | Type of Jewelry         |
| 18 Karat Yellow Gold | Material                |
| 5.22 GR              | Jewelry Weight          |
| 1.43 CT              | Total Carat Weight      |
|                      | Center Stone            |
| Natural Diamond      | Stone Type              |
| Pear Brilliant       | Shape and Cutting Style |
| 1.13 CT              | Carat Weight            |
| D                    | Color Grade             |
| VS                   | Clarity Grade           |
| Excellent            | Cut Grade               |
|                      | Side Stones             |
| Natural Diamonds     | Stone Type              |
| Round Brilliant      | Shape and Cutting Style |
| 0.30 CT              | Carat Weight            |
| D - F                | Color Grade             |
| VVS                  | Clarity Grade           |
| Excellent            | Cut Grade               |
|                      |                         |

The above reported characteristics of the diamond and gemstone were based on the data collected by using a variety of gem testing tools, such as an electronic balance, a loupe with 10x magnification, a millimeter gauge, master stones, UV light sources, a proporionscope, fiber optic illumination, daylight balanced lighting, etc GLC REPORT NO.