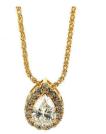

#### July 26, 2023

| J99346165            | GLC Report Number       |
|----------------------|-------------------------|
| Pendant Necklace     | Type of Jewelry         |
| 18 Karat Yellow Gold | Material                |
| 5.22 GR              | Jewelry Weight          |
| 1.43 CT              | Total Carat Weight      |
|                      | Center Stone            |
| Natural Diamond      | Stone Type              |
| Pear Brilliant       | Shape and Cutting Style |
| 1.13 CT              | Carat Weight            |
| D                    | Color Grade             |
| VS                   | Clarity Grade           |
| Excellent            | Cut Grade               |
|                      | Side Stones             |
| Natural Diamonds     | Stone Type              |
| Round Brilliant      | Shape and Cutting Style |
| 0.30 CT              | Carat Weight            |
| D - F                | Color Grade             |
| VVS                  | Clarity Grade           |
| Excellent            | Cut Grade               |
|                      |                         |