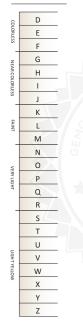

#### **Center Stones**

Stone Type Diamonds
Shape and Cutting Style Round Brilliant
Carat Weight 2 Pieces / 2.17 CT
Color Grade E

Clarity Grade VVS1

Cut Grade Excellent

# **GRADING SCALES**

GLC GLC GLC
COLOR CLARITY CUT
SCALES SCALES SCALES

The result documented in this report refer only to the diamond described, and was obtained using the techniques and equipment available to GLC at the time of examination. This report is not a guarantee or valuation. For additional information and important limitations and disclaimers, please visit GLC-LAB.COM