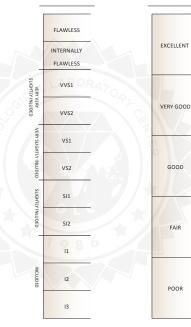

#### **Center Stones**

Stone Type Diamonds
Shape and Cutting Style Round Brilliant
Carat Weight 2 Pieces / 2.17 CT
Color Grade E

Clarity Grade VVS1

Cut Grade Excellent

### Comments

\*Lab-Grown Diamonds

**"EXCELLENT IDEAL FINISH"** - The quality of the finish of this jewelry achieves Excellence in symmetry of proportions.

Tested and graded as mounting permits. Grades and weights might be approximate.

# **GRADING SCALES**

GLC GLC GLC
COLOR CLARITY CUT
SCALES SCALES SCALES

The result documented in this report refer only to the diamond described, and was obtained using the techniques and equipment available to GLC at the time of examination. This report is not a guarantee or valuation. For additional information and important limitations and disclaimers, please visit GLC-LAB.COM