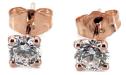

#### September 13, 2023

| GLC Report Number  | J66791944          |
|--------------------|--------------------|
| Type of Jewelry    | Earrings           |
| Material           | 14 Karat Rose Gold |
| Jewelry Weight     | 2.00 GR            |
| Total Carat Weight | 2.05 CT            |
|                    |                    |

### Center Stones

| Stone Type              | Diamonds           |
|-------------------------|--------------------|
| Shape and Cutting Style | Round Brilliant    |
| Carat Weight            | 2 Pieces / 2.05 CT |
| Color Grade             |                    |
| Clarity Grade           | VVS                |
| Cut Grade               | Excellent          |
|                         |                    |

#### Comments

\*Lab-Grown Diamond

"EXCELLENT IDEAL FINISH" - The quality of the finish of this jewelry achieves Excellence in symmetry of proportions.

Tested and graded as mounting permits. Grades and weights might be approximate.