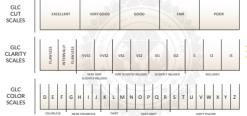

### Center Stones

| Stone Type              | Diamonds           |
|-------------------------|--------------------|
| Shape and Cutting Style | Round Brilliant    |
| Carat Weight            | 2 Pieces / 2.05 CT |
| Color Grade             |                    |
| Clarity Grade           | VVS                |
| Cut Grade               | Excellent          |
|                         |                    |

The above reported characteristics of the diamond and gemstone were based on the data collected by using a variety of gem testing tools, such as an electronic balance, a loupe with 10x magnification, a millimeter gauge, master stones, UV light sources, a proporionscope, fiber optic illumination, daylight balanced lighting, etc