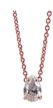

#### November 22, 2023

GLC Report Number
Type of Jewelry
Pendant Necklace
Material
Jewelry Weight
Total Carat Weight
J48201098
Pendant Necklace
14 Karat Rose Gold
2.80 GR
1.16 CT

#### Center Stones

Stone Type
Shape and Cutting Style
Carat Weight
Color Grade
Clarity Grade
Cut Grade
Cu