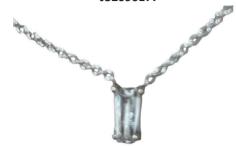

Pendant Necklace

14 Karat White Gold

1.50 GR

0.43 CT

#### Center Stones

Stone Type
Shape and Cutting Style
Carat Weight
Color Grade
Clarity Grade
Cut Grade
Cut Grade
Cut Grade
Cut Grade
Cut Grade
Cut Grade
Excellent