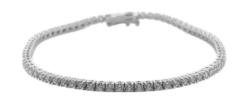

#### January 04, 2024

GLC Report Number
Type of Jewelry
Material
Jewelry Weight
Total Carat Weight
Tennis Bracelet
14 Karat White Gold
Sewelry Weight
S.16 GR
Total Carat Weight
3.85 CT