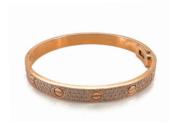

## January 11, 2024

GLC Report Number J89505200
Type of Jewelry Bracelet
Material 14 Karat Rose Gold
Jewelry Weight 33.40 GR
Total Carat Weight 2.91 CT